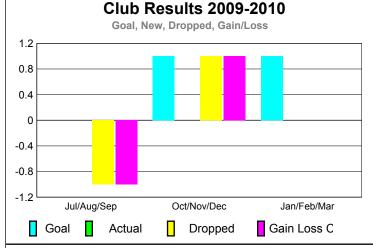

8

0

-8

Jul/Aug/Sep

Current Year

-12 -16

GMT: Klaus Tang Location: REP OF RUSSIA GMT CA: 4

|             |                            | <u>Club</u><br><b>20</b> 0    |                                   | <u>Clubs</u><br>2008-2009        |                                  |
|-------------|----------------------------|-------------------------------|-----------------------------------|----------------------------------|----------------------------------|
| Month       | New<br>Club<br><u>Goal</u> | Actual<br>New<br><u>Clubs</u> | Actual<br>Dropped<br><u>Clubs</u> | Gain/<br>Loss of<br><u>Clubs</u> | Gain/<br>Loss of<br><u>Clubs</u> |
| Jul/Aug/Sep | 0                          | 0                             | -1                                | -1                               | 0                                |
| Oct/Nov/Dec | 1                          | 0                             | 1                                 | 1                                | 0                                |
| Jan/Feb/Mar | 1                          | 0                             | 0                                 | 0                                | 0                                |
| Totals      | 2                          | 0                             | 0                                 | 0                                | 0                                |