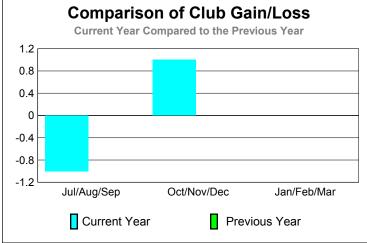

8

0

-8

Jul/Aug/Sep

Current Year

-12 -16

GMT: Klaus Tang Location: REP OF RUSSIA GMT CA: 4

|             |                            | <u>Club</u><br><b>20</b> 0    |                                   | <u>Clubs</u><br>2008-2009        |                                  |
|-------------|----------------------------|-------------------------------|-----------------------------------|----------------------------------|----------------------------------|
| Month       | New<br>Club<br><u>Goal</u> | Actual<br>New<br><u>Clubs</u> | Actual<br>Dropped<br><u>Clubs</u> | Gain/<br>Loss of<br><u>Clubs</u> | Gain/<br>Loss of<br><u>Clubs</u> |
| Jul/Aug/Sep | 0                          | 0                             | -1                                | -1                               | 0                                |
| Oct/Nov/Dec | 1                          | 0                             | 1                                 | 1                                | 0                                |
| Jan/Feb/Mar | 1                          | 0                             | 0                                 | 0                                | 0                                |
| Totals      | 2                          | 0                             | 0                                 | 0                                | 0                                |