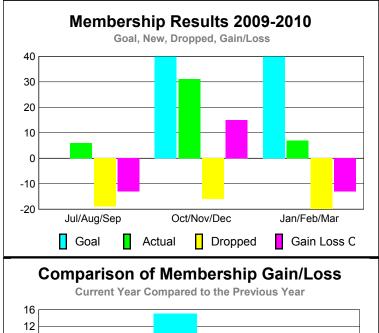

## YTD Status Quo Clubs 2009-2010

| <u>MEMBERSHIP</u> |              |             |                   |                 |                 |  |  |
|-------------------|--------------|-------------|-------------------|-----------------|-----------------|--|--|
|                   |              | Member      | <u>Membership</u> |                 |                 |  |  |
|                   |              | 200         | 2008-2009         |                 |                 |  |  |
|                   | Net          | Actual      | Actual            | Gain/           | Gain/           |  |  |
| Month             | Memb<br>Goal | New<br>Memb | Dropped<br>Memb   | Loss of<br>Memb | Loss of<br>Memb |  |  |
| Jul/Aug/Sep       | 0            | 6           | -19               | -13             | -6              |  |  |
| Oct/Nov/Dec       | 40           | 31          | -16               | 15              | -12             |  |  |
| Jan/Feb/Mar       | 40           | 7           | -20               | -13             | -7              |  |  |
| Totals            | 80           | 44          | -55               | -11             | -25             |  |  |